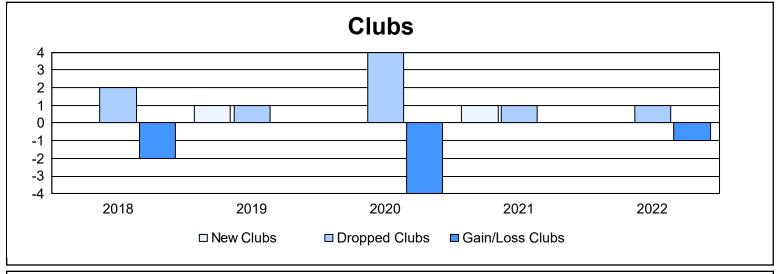

District 31 O As of June 2022 Cumulative

| Year      | New<br>Clubs | Dropped<br>Clubs | Gain/<br>Loss<br>Clubs | New<br>Members | Charter<br>Members | Reinstate<br>Members | Transfer<br>Members | Total<br>Member<br>Added | Total<br>Members<br>Dropped | Gain/<br>Loss<br>Members |
|-----------|--------------|------------------|------------------------|----------------|--------------------|----------------------|---------------------|--------------------------|-----------------------------|--------------------------|
| 2017-2018 | 0            | 2                | -2                     | 109            | 3                  | 4                    | 12                  | 128                      | 144                         | -16                      |
| 2018-2019 | 1            | 1                | 0                      | 94             | 27                 | 6                    | 3                   | 130                      | 160                         | -30                      |
| 2019-2020 | 0            | 4                | -4                     | 60             | 0                  | 1                    | 9                   | 70                       | 166                         | -96                      |
| 2020-2021 | 1            | 1                | 0                      | 104            | 30                 | 4                    | 8                   | 146                      | 128                         | 18                       |
| 2021-2022 | 0            | 1                | -1                     | 109            | 0                  | 1                    | 2                   | 112                      | 152                         | -40                      |
| Average   | 0            | 2                | -1                     | 95             | 12                 | 3                    | 7                   | 117                      | 150                         | -33                      |